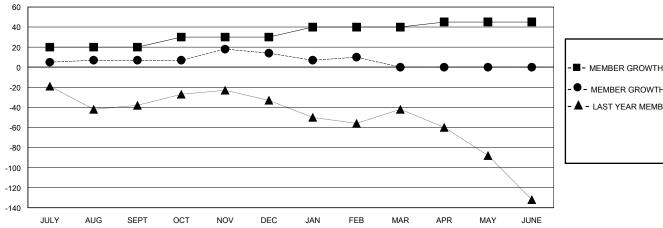

## GOALS AND ACTUAL MEMBERS CUMULATIVE

| · <b>I</b> I- | MEMBER      | GROWTH NET | GOAL   |
|---------------|-------------|------------|--------|
| _             | IVILIVIDEIX | CITCHILITE | OO, 1L |

- MEMBER GROWTH ACTUAL

- LAST YEAR MEMBERSHIP ACTUAL

| DROPPED CLUBS: 2 |    |
|------------------|----|
| DROPPED MEMBERS  |    |
| DECEASED         | 10 |
| CLUB CANCELLED   | 12 |
| OTHER            | 70 |
| TOTAL            | 92 |